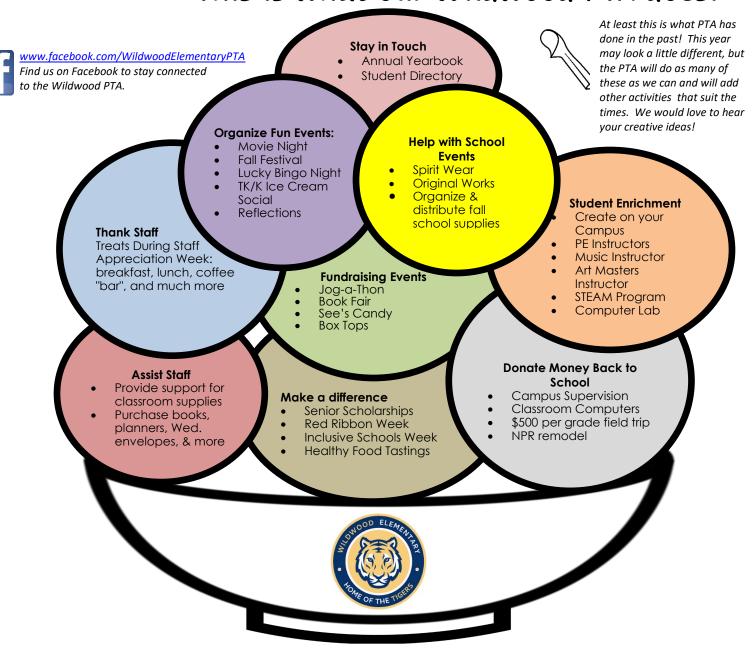

## This is what our Wildwood PTA does!

## JOIN OUR PARENT-TEACHER ASSOCIATION We need your support to make all this possible!

The Wildwood PTA wishes to create a strong Wildwood community and to provide our students with the best educational experience possible. The PTA works to organize fun family events, to provide educational assemblies, and to fundraise to help donate money back to the school and the students. Becoming a PTA member does <u>not</u> mean you are <u>required</u> to volunteer, attend meetings, etc. It means you are supporting the PTA at our school and all that it provides; as well as supporting the National, State, District and Council PTA and the leadership they provide to our school.